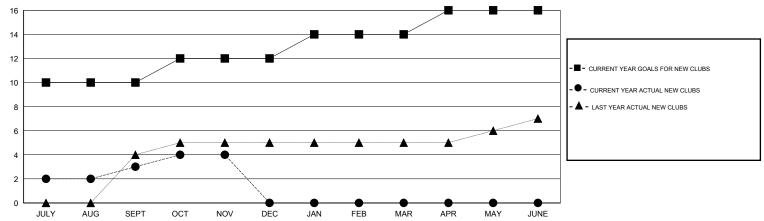

#### GOALS AND ACTUAL NEW CLUBS CUMULATIVE

### LOCATION INDIA

 $\mathsf{GMT}\;\mathsf{CA}\;6$ 

| Clubs                 |                  |           |                  |                       | Members       |                    |                                     |                    |                  |
|-----------------------|------------------|-----------|------------------|-----------------------|---------------|--------------------|-------------------------------------|--------------------|------------------|
| RESULTS FOR 2014-2015 |                  |           |                  | RESULTS FOR 2014-2015 |               |                    |                                     |                    |                  |
| QUARTER               | NEW CLUB<br>GOAL | NEW CLUBS | DROPPED<br>CLUBS | NET<br>GAIN/LOSS      | QUARTER       | NEW MEMBER<br>GOAL | CHARTER AND<br>NEW MEMBERS<br>ADDED | DROPPED<br>MEMBERS | NET<br>GAIN/LOSS |
| JULY/AUG/SEPT         | 10               | 3         | 0                | 3                     | JULY/AUG/SEPT | 260                | 131                                 | 128                | 3                |
| OCT/NOV/DEC           | 2                | 1         | 0                | 1                     | OCT/NOV/DEC   | 160                | 72                                  | 34                 | 38               |
| JAN/FEB/MAR           | 2                | 0         | 0                | 0                     | JAN/FEB/MAR   | 210                | 0                                   | 0                  | 0                |
| APR/MAY/JUNE          | 2                | 0         | 0                | 0                     | APR/MAY/JUNE  | -35                | 0                                   | 0                  | 0                |