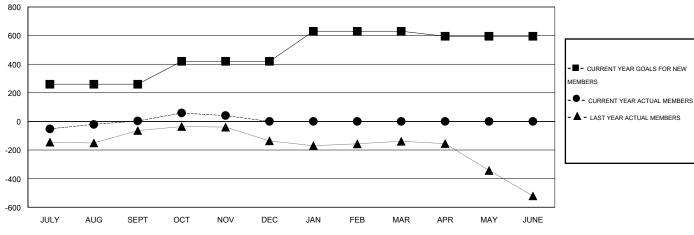

#### GOALS AND ACTUAL MEMBERS CUMULATIVE

| - ■ - CURRENT YEAR GOALS FOR NEW |  |
|----------------------------------|--|
| MEMBERS                          |  |
|                                  |  |

- LAST YEAR ACTUAL MEMBERS

### LOCATION INDIA

 $\mathsf{GMT}\;\mathsf{CA}\;6$ 

| Clubs                 |                  |           |                  |                       | Members       |                    |                                     |                    |                  |
|-----------------------|------------------|-----------|------------------|-----------------------|---------------|--------------------|-------------------------------------|--------------------|------------------|
| RESULTS FOR 2014-2015 |                  |           |                  | RESULTS FOR 2014-2015 |               |                    |                                     |                    |                  |
| QUARTER               | NEW CLUB<br>GOAL | NEW CLUBS | DROPPED<br>CLUBS | NET<br>GAIN/LOSS      | QUARTER       | NEW MEMBER<br>GOAL | CHARTER AND<br>NEW MEMBERS<br>ADDED | DROPPED<br>MEMBERS | NET<br>GAIN/LOSS |
| JULY/AUG/SEPT         | 10               | 3         | 0                | 3                     | JULY/AUG/SEPT | 260                | 131                                 | 128                | 3                |
| OCT/NOV/DEC           | 2                | 1         | 0                | 1                     | OCT/NOV/DEC   | 160                | 72                                  | 34                 | 38               |
| JAN/FEB/MAR           | 2                | 0         | 0                | 0                     | JAN/FEB/MAR   | 210                | 0                                   | 0                  | 0                |
| APR/MAY/JUNE          | 2                | 0         | 0                | 0                     | APR/MAY/JUNE  | -35                | 0                                   | 0                  | 0                |